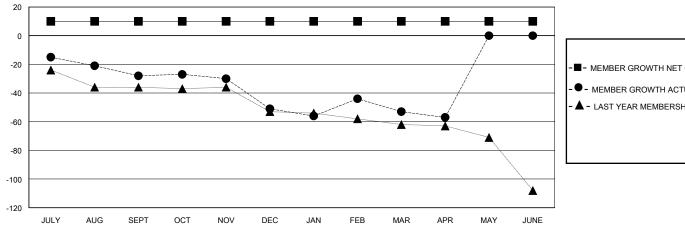

## GOALS AND ACTUAL MEMBERS CUMULATIVE

| - <b>II</b> - ME | MBER | GROWTH | NET | GOAL |
|------------------|------|--------|-----|------|
|------------------|------|--------|-----|------|

- MEMBER GROWTH ACTUAL

- LAST YEAR MEMBERSHIP ACTUAL

| DROPPED CLUBS: 0 |     |
|------------------|-----|
| DROPPED MEMBERS  |     |
| DECEASED         | 14  |
| CLUB CANCELLED   | 0   |
| OTHER            | 106 |
| TOTAL            | 120 |